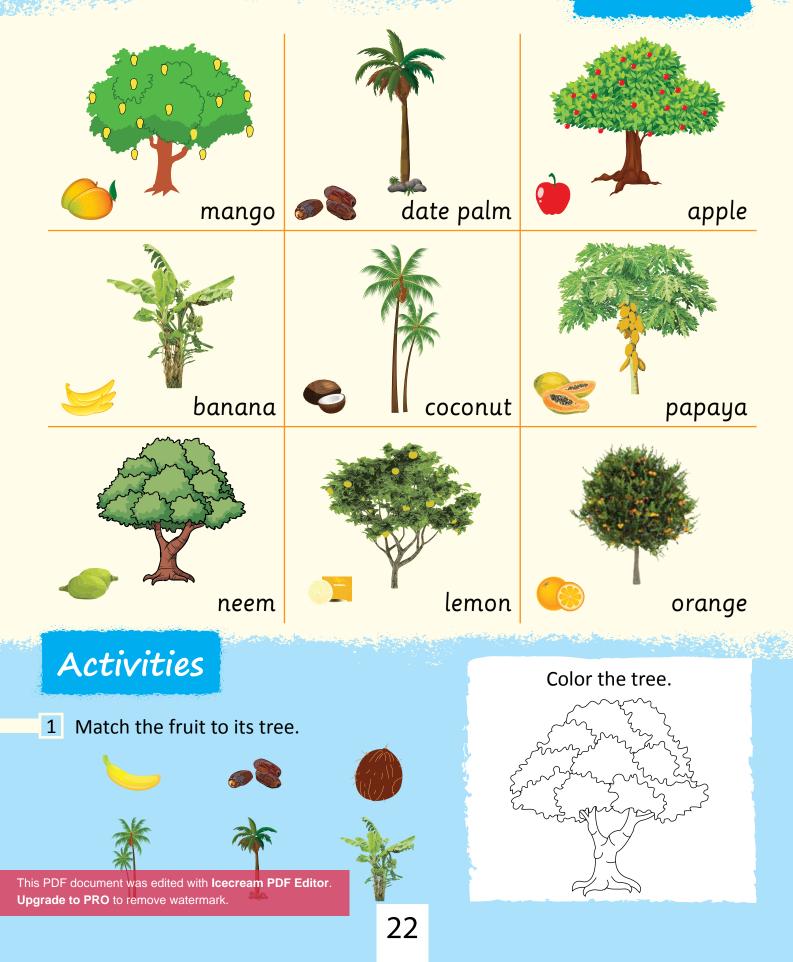

#### **Plants**

This PDF document was edited with **Icecream PDF Editor**. **Upgrade to PRO** to remove watermark.